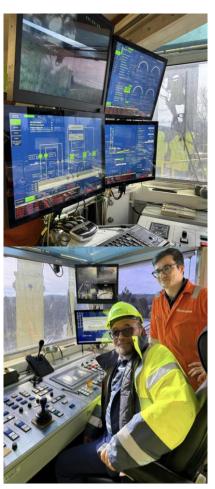

Rig Reservation Agreement signed with Huisman Geo BV, on the LOC 400-6, New Generation compact rig with horizontal drilling and completion capabilities.