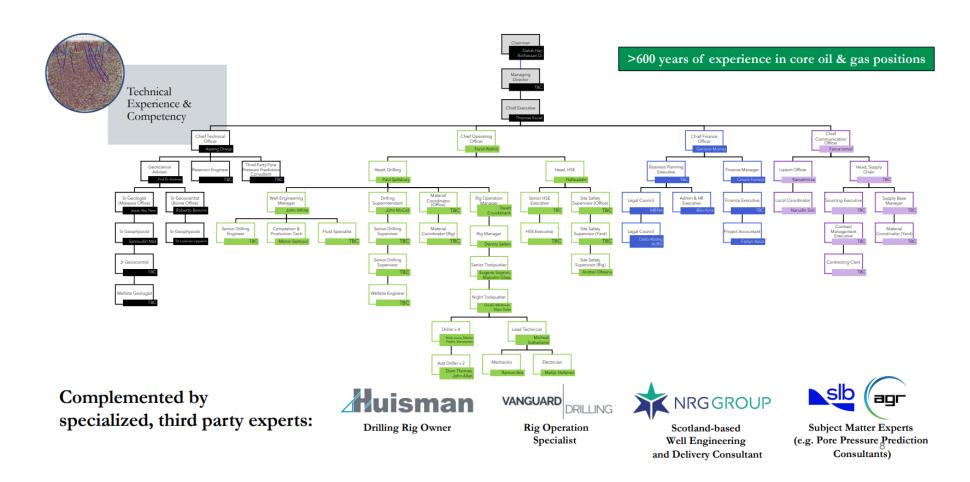

## **Upland E&P Operating Organigram**

Sarawak Premier, Deputy Premier & State Secretary, Upland Executive 23<sup>rd</sup> April 2024, London

Framework Agreement signed with NRG Group for the provision of well design & well integrity services.

Rig Reservation Agreement signed with Huisman Geo BV, on the LOC 400-6, New Generation compact rig with horizontal drilling and completion capabilities.