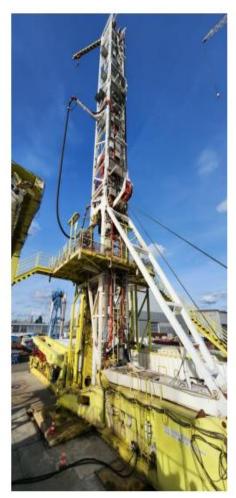

Rig Reservation Agreement signed with Huisman Geo BV, on the LOC 400-6, New Generation compact rig with horizontal drilling and completion capabilities.